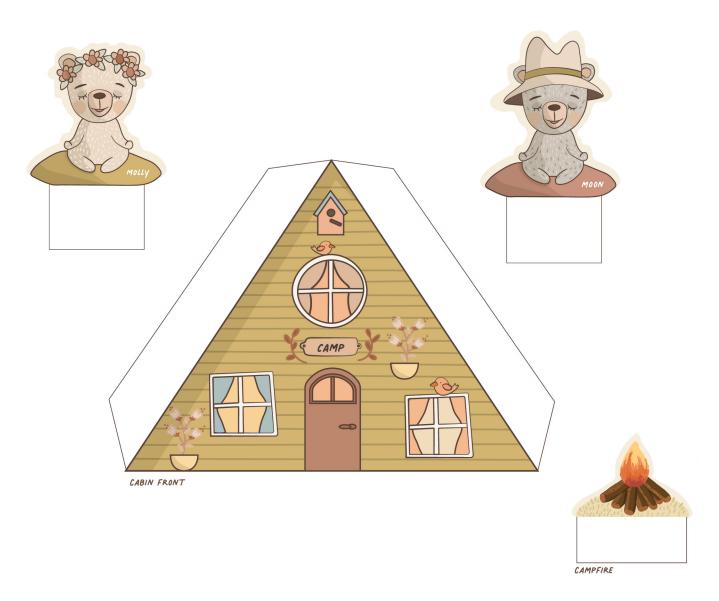

PRINT, CUT, FOLD AND MAKE YOUR OWN MAGICAL MINDFULNESS CAMP

MOLLY'S BLANKET MOON'S BLANKET

BASESIZE: CA 10X8X14CM PROCEDURE: OPEN FILE, PRINT IN 100% SCALE ON A4 PAPER. I RECOMMEND USING 150-200 GR PAPER I HOPE MOLLY AND MOON'S MINDFULNESS CABIN WILL BRING YOU AND YOUR LOVED ONES LOTS OF JOY! I WOULD REALLY LOVE TO SEE YOUR RESULT, SO FEEL FREE TO USE THE #MOLLYANDMOON IF YOU SHARE ON INSTAGRAM.

COPYRIGHT@VIBEKE HØIE - THIS FILE FOR PRIVATE USE ONLY. IS IT NOT ALLOWED TO RESELL THE ARTWORK OR REUSE IT COMMERCIALY.

CONTACT INFO: To INSTAGRAM: @VIBEKEHOIE.NO E-MAIL: VIBEKE@VIBEKEHOIE.NO WWW.VIBEKEHOIE.NO