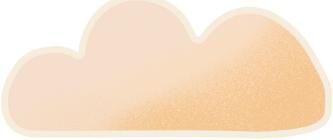

CLOUDS TO HANG FROM THE CEILING OR ATTACH TO A WALL. SAME PROCEDURE AS THE BIRDS AND BUTTERFLIES.

FLOWERFIELD TO USE INFRONT OF THE CABIN

BASESIZE: CA 10X8X14CM

PROCEDURE: OPEN FILE, PRINT IN 100% SCALE ON A4 PAPER. I RECOMMEND USING 150-200 GR PAPER