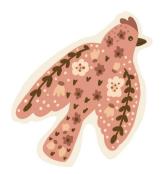

BUTTERFLIES AND BIRDS TO HANG FROM THE CEILING IN YOUR BOOKSHELF / SHOEBOX OR TO TAPE TO THE WALL BEHIND THE SCENE.

IF YOU WANT TO ATTACH THEM TO THE CELING: PUT A THREAD IN BETWEEN THE 2 PARTS, GLUE THEM TOGETHER AND TAPE TO THE CELING

IF YOU WANT TO ATTACH THEM TO A WALL:

JUST USE A PIECE OF MASKINGTAPE ON THE BACK AND PLACE THEM WHERE YOU WANT THEM.

BASESIZE: CA 10X8X14CM

PROCEDURE: OPEN FILE, PRINT IN 100% SCALE ON A4 PAPER. I RECOMMEND USING 150-200 GR PAPER