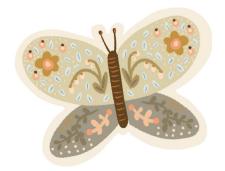

BUTTERFLIES AND BIRDS TO HANG FROM THE CEILING IN YOUR BOOKSHELF / SHOEBOX OR TO TAPE TO THE WALL BEHIND THE SCENE.

IF YOU WANT TO ATTACH THEM TO THE CELING: PUT A THREAD IN BETWEEN THE 2 PARTS, GLUE THEM TOGETHER AND TAPE TO THE CELING

IF YOU WANT TO ATTACH THEM TO A WALL:

JUST USE A PIECE OF MASKINGTAPE ON THE BACK AND PLACE THEM WHERE YOU WANT THEM.

BASESIZE: CA 10X8X14CM

PROCEDURE: OPEN FILE, PRINT IN 100% SCALE ON A4 PAPER. I RECOMMEND USING 150-200 GR PAPER