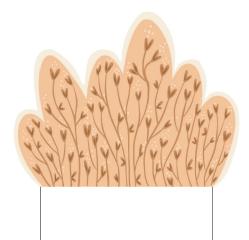

BUTTERFLIES AND BIRDS TO HANG FROM THE CEILING IN YOUR BOOKSHELF / SHOEBOX OR TO TAPE TO THE WALL BEHIND THE SCENE.

IF YOU WANT TO ATTACH THEM TO THE CELING: PUT A THREAD IN BETWEEN THE 2 PARTS, GLUE THEM TOGETHER AND TAPE TO THE CELING

IF YOU WANT TO ATTACH THEM TO A WALL:

JUST USE A PIECE OF MASKINGTAPE ON THE BACK AND PLACE THEM WHERE YOU WANT THEM.

BASESIZE: CA 10X8X14CM

PROCEDURE: OPEN FILE, PRINT IN 100% SCALE ON A4 PAPER. I RECOMMEND USING 150-200 GR PAPER