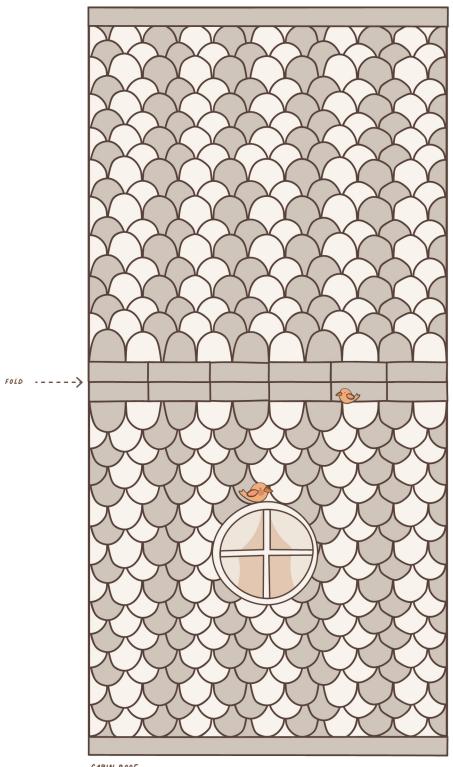

MORE FUN, PRINTABLE PAPER PROJECTS TO BE FOUND ON ETSY AT STRAWBERRYFIELDSINC

CABIN BOTTOM

PRINT, CUT, FOLD AND MAKE YOUR OWN MAGICAL MINDFULNESS CAMP

CABIN ROOF

PRINT, CUT, FOLD AND MAKE YOUR OWN MAGICAL MINDFULNESS CAMP