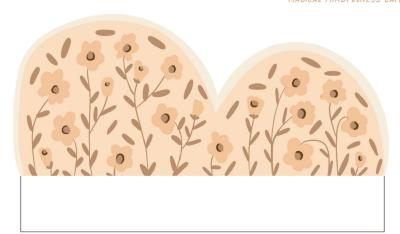

CLOUDS TO HANG FROM THE CEILING OR ATTACH TO A WALL. SAME PROCEDURE AS THE BIRDS AND BUTTERFLIES.

FLOWERFIELD TO USE INFRONT OF THE CABIN

BASESIZE: CA 10X8X14CM

PROCEDURE: OPEN FILE, PRINT IN 100% SCALE ON A4 PAPER. I RECOMMEND USING 150-200 GR PAPER