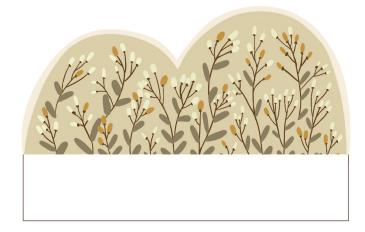

CLOUDS TO HANG FROM THE CEILING OR ATTACH TO A WALL. SAME PROCEDURE AS THE BIRDS AND BUTTERFLIES.

FLOWERFIELD TO USE INFRONT OF THE CABIN

BASESIZE: CA 10X8X14CM

PROCEDURE: OPEN FILE, PRINT IN 100% SCALE ON A4 PAPER. I RECOMMEND USING 150-200 GR PAPER