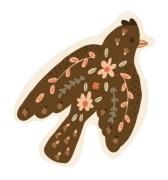

BUTTERFLIES AND BIRDS TO HANG FROM THE CEILING IN YOUR BOOKSHELF / SHOEBOX OR TO TAPE TO THE WALL BEHIND THE SCENE.

IF YOU WANT TO ATTACH THEM TO THE CELING: PUT A THREAD IN BETWEEN THE 2 PARTS, GLUE THEM TOGETHER AND TAPE TO THE CELING

IF YOU WANT TO ATTACH THEM TO A WALL:

JUST USE A PIECE OF MASKINGTAPE ON THE BACK AND PLACE THEM WHERE YOU WANT THEM.

BASESIZE: CA 10X8X14CM

PROCEDURE: OPEN FILE, PRINT IN 100% SCALE ON A4 PAPER. I RECOMMEND USING 150-200 GR PAPER