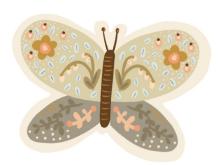

BUTTERFLIES AND BIRDS TO HANG FROM THE CEILING IN YOUR BOOKSHELF / SHOEBOX OR TO TAPE TO THE WALL BEHIND THE SCENE.

IF YOU WANT TO ATTACH THEM TO THE CELING: PUT A THREAD IN BETWEEN THE 2 PARTS, GLUE THEM TOGETHER AND TAPE TO THE CELING

IF YOU WANT TO ATTACH THEM TO A WALL:

JUST USE A PIECE OF MASKINGTAPE ON THE BACK AND PLACE THEM WHERE YOU WANT THEM.

BASESIZE: CA 10X8X14CM

PROCEDURE: OPEN FILE, PRINT IN 100% SCALE ON A4 PAPER. I RECOMMEND USING 150-200 GR PAPER