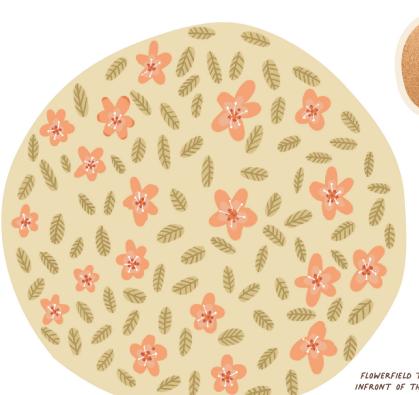

CLOUDS TO HANG FROM THE CEILING OR ATTACH TO A WALL. SAME PROCEDURE AS THE BIRDS AND BUTTERFLIES.

FLOWERFIELD TO USE INFRONT OF THE CABIN

BASESIZE: CA 10X8X14CM

PROCEDURE: OPEN FILE, PRINT IN 100% SCALE ON A4 PAPER. I RECOMMEND USING 150-200 GR PAPER