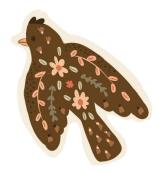

BUTTERFLIES AND BIRDS TO HANG FROM THE CEILING IN YOUR BOOKSHELF / SHOEBOX OR TO TAPE TO THE WALL BEHIND THE SCENE.

IF YOU WANT TO ATTACH THEM TO THE CELING: PUT A THREAD IN BETWEEN THE 2 PARTS, GLUE THEM TOGETHER AND TAPE TO THE CELING

IF YOU WANT TO ATTACH THEM TO A WALL:

JUST USE A PIECE OF MASKINGTAPE ON THE BACK AND PLACE THEM WHERE YOU WANT THEM.

BASESIZE: CA 10X8X14CM

PROCEDURE: OPEN FILE, PRINT IN 100% SCALE ON A4 PAPER. I RECOMMEND USING 150-200 GR PAPER