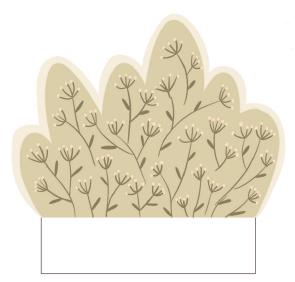

CLOUDS TO HANG FROM THE CEILING OR ATTACH TO A WALL. SAME PROCEDURE AS THE BIRDS AND BUTTERFLIES.

FLOWERFIELD TO USE INFRONT OF THE CABIN

BASESIZE: CA 10X8X14CM

PROCEDURE: OPEN FILE, PRINT IN 100% SCALE ON A4 PAPER. I RECOMMEND USING 150-200 GR PAPER