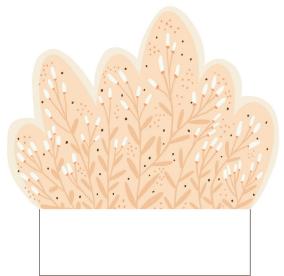

CLOUDS TO HANG FROM THE CEILING OR ATTACH TO A WALL. SAME PROCEDURE AS THE BIRDS AND BUTTERFLIES.

FLOWERFIELD TO USE INFRONT OF THE CABIN

BASESIZE: CA 10X8X14CM

PROCEDURE: OPEN FILE, PRINT IN 100% SCALE ON A4 PAPER. I RECOMMEND USING 150-200 GR PAPER