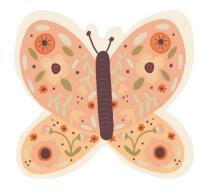

BUTTERFLIES AND BIRDS TO HANG FROM THE CEILING IN YOUR BOOKSHELF / SHOEBOX OR TO TAPE TO THE WALL BEHIND THE SCENE.

IF YOU WANT TO ATTACH THEM TO THE CELING: PUT A THREAD IN BETWEEN THE 2 PARTS, GLUE THEM TOGETHER AND TAPE TO THE CELING

IF YOU WANT TO ATTACH THEM TO A WALL:

JUST USE A PIECE OF MASKINGTAPE ON THE BACK AND PLACE THEM WHERE YOU WANT THEM.

BASESIZE: CA 10X8X14CM

PROCEDURE: OPEN FILE, PRINT IN 100% SCALE ON A4 PAPER. I RECOMMEND USING 150-200 GR PAPER