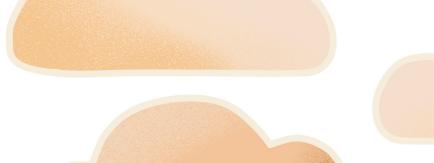

CLOUDS TO HANG FROM THE CEILING OR ATTACH TO A WALL. SAME PROCEDURE AS THE BIRDS AND BUTTERFLIES.

FLOWERFIELD TO USE INFRONT OF THE CABIN

BASESIZE: CA 10X8X14CM

PROCEDURE: OPEN FILE, PRINT IN 100% SCALE ON A4 PAPER. I RECOMMEND USING 150-200 GR PAPER