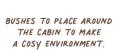

CLOUDS TO HANG FROM THE CEILING OR ATTACH TO A WALL. SAME PROCEDURE AS THE BIRDS AND BUTTERFLIES.

FLOWERFIELD TO USE INFRONT OF THE CABIN

BASESIZE: CA 10X8X14CM

PROCEDURE: OPEN FILE, PRINT IN 100% SCALE ON A4 PAPER. I RECOMMEND USING 150-200 GR PAPER