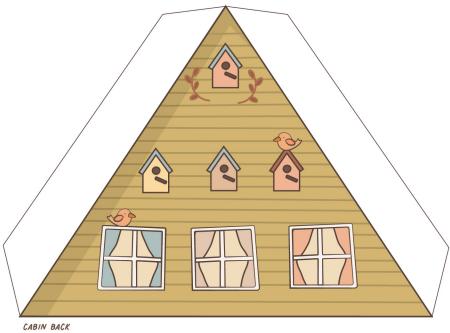

MORE FUN, PRINTABLE PAPER PROJECTS TO BE FOUND ON ETSY AT STRAWBERRYFIELDSINC

CABIN BOTTOM

PRINT, CUT, FOLD AND MAKE YOUR OWN MAGICAL MINDFULNESS CAMP

CABIN ROOF

PRINT, CUT, FOLD AND MAKE YOUR OWN MAGICAL MINDFULNESS CAMP