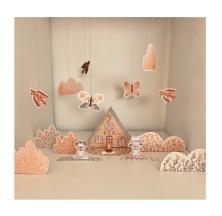

PRINT, CUT, FOLD AND MAKE YOUR OWN MAGICAL MINDFULNESS CAMP

MOLLY'S BLANKET MOON'S BLANKET

BASESIZE: CA 10X8X14CM PROCEDURE: OPEN FILE, PRINT IN 100% SCALE ON A4 PAPER. I RECOMMEND USING 150-200 GR PAPER I HOPE MOLLY AND MOON'S MINDFULNESS CABIN WILL BRING YOU AND YOUR LOVED ONES LOTS OF JOY! I WOULD REALLY LOVE TO SEE YOUR RESULT, SO FEEL FREE TO USE THE #MOLLYANDMOON IF YOU SHARE ON INSTAGRAM.

CLOUDS TO HANG FROM THE CEILING OR ATTACH TO A WALL. SAME PROCEDURE AS THE BIRDS AND BUTTERFLIES.

FLOWERFIELD TO USE INFRONT OF THE CABIN

BASESIZE: CA 10X8X14CM

PROCEDURE: OPEN FILE, PRINT IN 100% SCALE ON A4 PAPER. I RECOMMEND USING 150-200 GR PAPER

BUTTERFLIES AND BIRDS TO HANG FROM THE CEILING IN YOUR BOOKSHELF / SHOEBOX OR TO TAPE TO THE WALL BEHIND THE SCENE.

IF YOU WANT TO ATTACH THEM TO THE CELING: PUT A THREAD IN BETWEEN THE 2 PARTS, GLUE THEM TOGETHER AND TAPE TO THE CELING