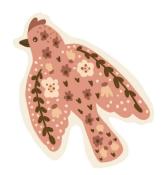

BUTTERFLIES AND BIRDS TO HANG FROM THE CEILING IN YOUR BOOKSHELF / SHOEBOX OR TO TAPE TO THE WALL BEHIND THE SCENE.

IF YOU WANT TO ATTACH THEM TO THE CELING: PUT A THREAD IN BETWEEN THE 2 PARTS, GLUE THEM TOGETHER AND TAPE TO THE CELING

IF YOU WANT TO ATTACH THEM TO A WALL:

JUST USE A PIECE OF MASKINGTAPE ON THE BACK AND PLACE THEM WHERE YOU WANT THEM.

BASESIZE: CA 10X8X14CM

PROCEDURE: OPEN FILE, PRINT IN 100% SCALE ON A4 PAPER. I RECOMMEND USING 150-200 GR PAPER